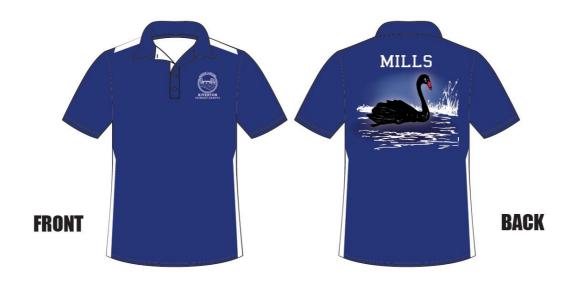

## **MILLS FACTION SHIRT**

Mills now has its own faction shirt, which can be worn on sports day each week.

The sizing is slightly different to the standard school polo so please try on before ordering. Try on sizes are available at the uniform shop.

The shirts are \$32.00 each and available in sizes child's 4 – 16 and adults S - 5XL.

PLEASE NOTE: No exchange or return is possible after purchase. These shirts are being custom printed. Please make sure of your size BEFORE ordering.