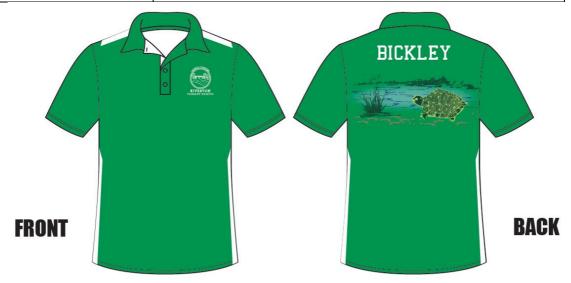

## **BICKLEY FACTION SHIRT**

Bickley now has its own faction shirt, which can be worn on sports day each week.

The sizing is slightly different to the standard school polo so please try on before ordering. Try on sizes are available at the uniform shop.

The shirts are \$32.00 each and available in sizes child's 4 – 16 and adults S - 5XL.

PLEASE NOTE: No exchange or return is possible after purchase. These shirts are being custom printed. Please make sure of your size BEFORE ordering.